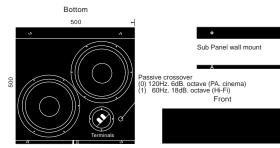

### Diablo Sub Panel

Professional Subwoofer. 2 x 10 inch LF units, sealed type cabinet. This subwoofer is designed with the  $\,$  Artcoustic X2 Bass System.

Operating Range: 20 Hz to 120 Hz Beamwidth: Omni-directional

LF: SPL 1 Watt 92dB Max SPL 108 dB avg 4 ohm continuous power handling 250 W

Connections: Gold plated screw terminals, single amp

Dimensions: 500 H x 500 W x 144 D mm

Weight: 14 kg each